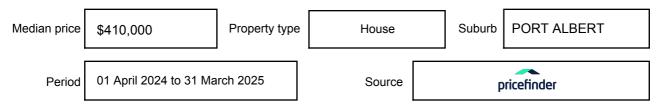

ed as a single price, or as a price range with the difference between the upper and lower amounts not more than 10% of the lower amount.

This Statement of Information must be provided to a prospective buyer within two business days of a request and displayed at any open for inspection for the property for sale.

It is recommended that the address of the property being offered for sale be checked at

services.land.vic.gov.au/landchannel/content/addressSearch before being entered in this Statement of Information.

## Property offered for sale

Address Including suburb and postcode

79 OLD PORT FORESHORE ROAD, PORT ALBERT, VIC 3971

## Indicative selling price

For the meaning of this price see consumer.vic.gov.au/underquoting

Price Range:

\$950,000 to \$1,045,000

#### Median sale price



#### **Comparable property sales**

The estate agent or agents representative reasonably believes that fewer than three comparable properties were sold within five kilometres of the property for sale in the last 18 months.

This Statement of Information was prepared on: