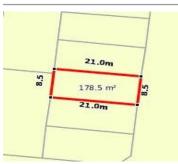

# 79 LUCANIA CRESCENT, TARNEIT, VIC

**Indicative Selling Price** 

For the meaning of this price see consumer.vic.au/underquoting

Price Range:

\$630,000 to \$650,000

Provided by: Shikha Deb, Bal Real Estate

## Property offered for sale

Address Including suburb and postcode

79 LUCANIA CRESCENT, TARNEIT, VIC 3029

#### Indicative selling price

For the meaning of this price see consumer.vic.gov.au/underquoting

Price Range: \$630,000 to \$650,000