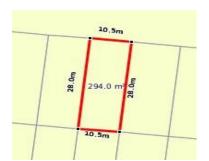

## Property offered for sale

Address Including suburb and postcode

79 LUCANIA CRESCENT, TARNEIT, VIC 3029