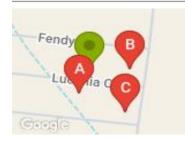

## **COMPARABLE PROPERTIES**

These are the three properties sold within two kilometres of the property for sale in the last six months that the estate agent or agents representative considers to be most comparable to the property for sale.

## 78 LUCANIA CRES, TARNEIT, VIC 3029

Sale Price

\$650,000

Sale Date: 18/02/2025

Distance from Property: 44m

## 48 HURST DR, TARNEIT, VIC 3029

Sale Price

\$635,000

Sale Date: 14/12/2024

Distance from Property: 67m

# 62 HURST DR, TARNEIT, VIC 3029

Sale Price

\$600.000

Sale Date: 17/04/2025

Distance from Property: 95m