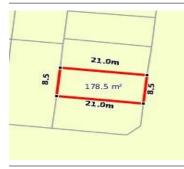

# 79 LUCANIA CRESCENT, TARNEIT, VIC

**Indicative Selling Price** 

For the meaning of this price see consumer.vic.au/underquoting

Price Range:

\$630,000 to \$650,000

Provided by: Shikha Deb, Bal Real Estate

## Property offered for sale

Address Including suburb and postcode

79 LUCANIA CRESCENT, TARNEIT, VIC 3029

#### Indicative selling price

For the meaning of this price see consumer.vic.gov.au/underquoting

Price Range: \$630,000 to \$650,000