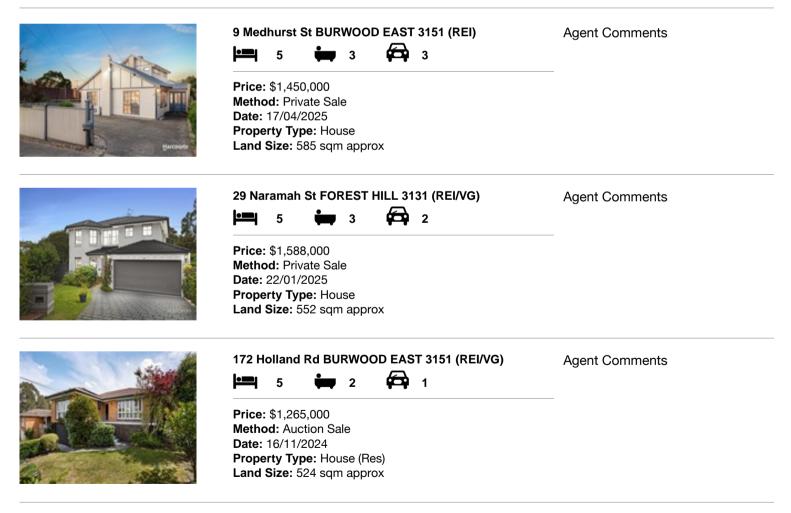

### Comparable property sales (\*Delete A or B below as applicable)

A\* These are the three properties sold within two kilometres of the property for sale in the last six months that the estate agent or agent's representative considers to be most comparable to the property for sale.

| Ad | dress of comparable property     | Price       | Date of sale |
|----|----------------------------------|-------------|--------------|
| 1  | 9 Medhurst St BURWOOD EAST 3151  | \$1,450,000 | 17/04/2025   |
| 2  | 29 Naramah St FOREST HILL 3131   | \$1,588,000 | 22/01/2025   |
| 3  | 172 Holland Rd BURWOOD EAST 3151 | \$1,265,000 | 16/11/2024   |