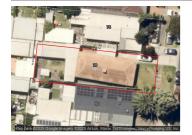

# 78 HOOK STREET, ALTONA MEADOWS,

**Indicative Selling Price** 

For the meaning of this price see consumer.vic.au/underquoting

\$750,000 to \$820,000 Price Range:

Provided by: Benjamin Wigg, Sweeney Altona, Altona Meadows & Altona North

## Property offered for sale

Address Including suburb and postcode

78 HOOK STREET, ALTONA MEADOWS, VIC 3028