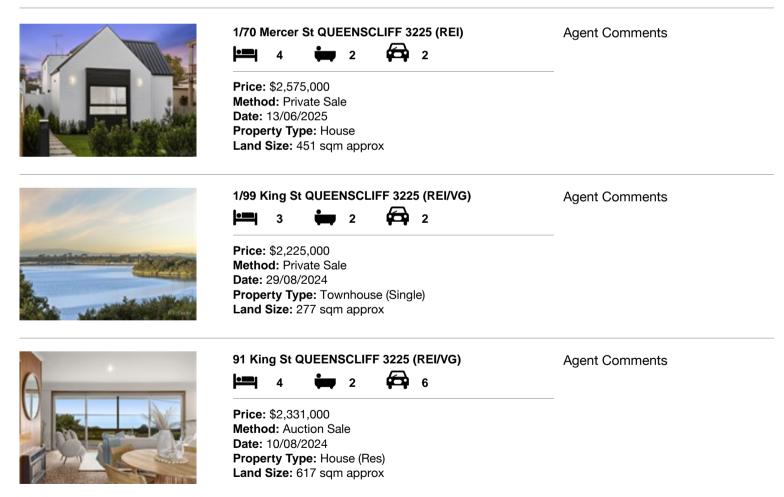

| Add | dress of comparable property    | Price       | Date of sale |
|-----|---------------------------------|-------------|--------------|
| 1   | 1/70 Mercer St QUEENSCLIFF 3225 | \$2,575,000 | 13/06/2025   |
| 2   | 1/99 King St QUEENSCLIFF 3225   | \$2,225,000 | 29/08/2024   |
| 3   | 91 King St QUEENSCLIFF 3225     | \$2,331,000 | 10/08/2024   |

25/06/2025 09:50

**Property Type:** House Land Size: 514 sqm approx Agent Comments Indicative Selling Price \$2,450,000 - \$2,595,000 Median House Price Year ending March 2025: \$1,600,000