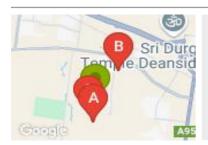

# 3 LAVINIA AVENUE, TRUGANINA, VIC 3029 🕮 - 🕒 - 😂 -

**Indicative Selling Price** 

For the meaning of this price see consumer.vic.au/underquoting

Single Price:

\$365,000

Provided by: Raj Dasari , NINE REAL ESTATE

| Property | offered | for | sale |
|----------|---------|-----|------|
|----------|---------|-----|------|

| Address Including suburb and postcode |  |
|---------------------------------------|--|
|---------------------------------------|--|