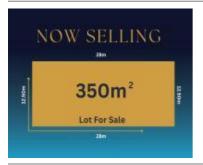

# 3 LAVINIA AVENUE, TRUGANINA, VIC 3029 🕮 - 🕒 - 😂 -

**Indicative Selling Price** 

For the meaning of this price see consumer.vic.au/underquoting

Single Price:

\$365,000

Provided by: Raj Dasari , NINE REAL ESTATE

| Single Price: | \$365,000 |
|---------------|-----------|
|---------------|-----------|