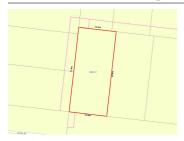

# 3 LAVINIA AVENUE, TRUGANINA, VIC 3029 🕮 - 🕒 - 😂 -

**Indicative Selling Price** 

For the meaning of this price see consumer.vic.au/underquoting

Single Price:

\$365,000

Provided by: Raj Dasari , NINE REAL ESTATE

| Property | offered | for | sale |
|----------|---------|-----|------|
|----------|---------|-----|------|

| Address Including suburb and postcode |  |
|---------------------------------------|--|
|---------------------------------------|--|