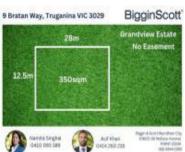

# 9 BRATAN WAY, TRUGANINA, VIC 3029

Sale Price

\$365,000

Sale Date: 10/10/2024

Distance from Property: 1.1km

| Address of comparable property      | Price      | Date of sale |
|-------------------------------------|------------|--------------|
| 7 SKELETON AVE, TRUGANINA, VIC 3029 | \$391,000  | 30/09/2024   |
| 9 BRATAN WAY, TRUGANINA, VIC 3029   | \$365,000  | 10/10/2024   |
| 7 ARENAL DR, TRUGANINA, VIC 3029    | *\$362,000 | 12/11/2024   |