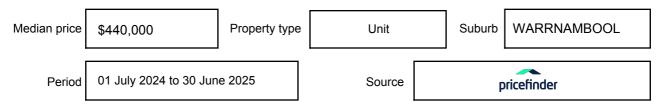

be expressed as a single price, or as a price range with the difference between the upper and lower amounts not more than 10% of the lower amount.

This Statement of Information must be provided to a prospective buyer within two business days of a request and displayed at any open for inspection for the property for sale.

It is recommended that the address of the property being offered for sale be checked at

services.land.vic.gov.au/landchannel/content/addressSearch before being entered in this Statement of Information.

### Property offered for sale

Address Including suburb and postcode

73 MORTLAKE ROAD, WARRNAMBOOL, VIC 3280

### Indicative selling price

For the meaning of this price see consumer.vic.gov.au/underquoting

Price Range:

\$530,000 to \$560,000

#### Median sale price



#### **Comparable property sales**

The estate agent or agents representative reasonably believes that fewer than three comparable properties were sold within five kilometres of the property for sale in the last 18 months.

This Statement of Information was prepared on: