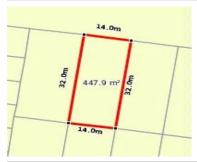

## 73 ELLIMATTA ROAD, MAMBOURIN, VIC

**Indicative Selling Price** 

For the meaning of this price see consumer.vic.au/underquoting

Price Range:

\$670,000 to \$700,000

Provided by: Ajay Nain, Engage Real Estate

## Property offered for sale

Address Including suburb and postcode

73 ELLIMATTA ROAD, MAMBOURIN, VIC 3024