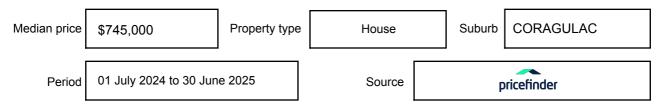

essed as a single price, or as a price range with the difference between the upper and lower amounts not more than 10% of the lower amount.

This Statement of Information must be provided to a prospective buyer within two business days of a request and displayed at any open for inspection for the property for sale.

It is recommended that the address of the property being offered for sale be checked at

services.land.vic.gov.au/landchannel/content/addressSearch before being entered in this Statement of Information.

### Property offered for sale

Address Including suburb and postcode

720 CORANGAMITE LAKE ROAD, CORAGULAC, VIC 3249

### Indicative selling price

For the meaning of this price see consumer.vic.gov.au/underquoting

Price Range:

\$680,000 to \$720,000

#### Median sale price



#### **Comparable property sales**

The estate agent or agents representative reasonably believes that fewer than three comparable properties were sold within five kilometres of the property for sale in the last 18 months.

This Statement of Information was prepared on: