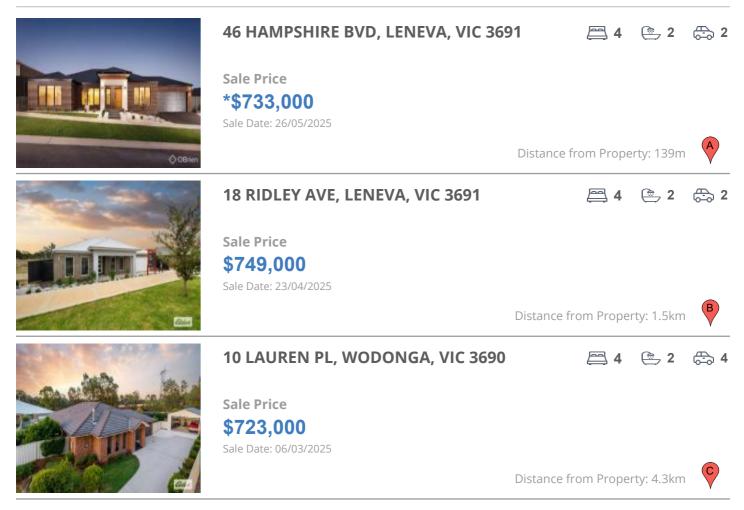

#### **Comparable property sales**

These are the three properties sold within five kilometres of the property for sale in the last 18 months that the estate agent or agents representative considers to be most comparable to the property for sale.

| Address of comparable property     | Price      | Date of sale |
|------------------------------------|------------|--------------|
| 46 HAMPSHIRE BVD, LENEVA, VIC 3691 | *\$733,000 | 26/05/2025   |
| 18 RIDLEY AVE, LENEVA, VIC 3691    | \$749,000  | 23/04/2025   |
| 10 LAUREN PL, WODONGA, VIC 3690    | \$723,000  | 06/03/2025   |