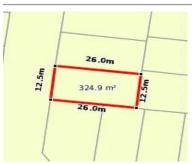

## 7 VIRIDIS DRIVE, TARNEIT, VIC 3029

**Indicative Selling Price** 

For the meaning of this price see consumer.vic.au/underquoting

Single Price: \$395,000

Provided by: Prabh Singh , Ray White Tarneit

| Address<br>Including suburb and<br>postcode | 7 VIRIDIS DRIVE, TARNEIT, VIC 3029 |
|---------------------------------------------|------------------------------------|
| pootoodo                                    |                                    |