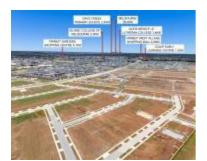

## 7 VIRIDIS DRIVE, TARNEIT, VIC 3029

**Indicative Selling Price** 

For the meaning of this price see consumer.vic.au/underquoting

Single Price: \$395,000

Provided by: Prabh Singh , Ray White Tarneit

# Single residential property located in the Melbourne metropolitan area