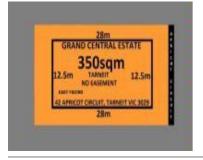

# 42 APRICOT CCT, TARNEIT, VIC 3029

Sale Price

\*\$340,000

Sale Date: 22/04/2025

Distance from Property: 432m

| Address of comparable property    | Price      | Date of sale |
|-----------------------------------|------------|--------------|
| 51 SLOOP ST, TARNEIT, VIC 3029    | \$351,000  | 23/02/2025   |
| 12 MABER ST, TARNEIT, VIC 3029    | *\$345,000 | 16/04/2025   |
| 42 APRICOT CCT, TARNEIT, VIC 3029 | *\$340,000 | 22/04/2025   |