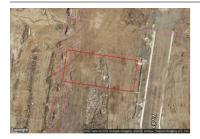

## 7 VIRIDIS DRIVE, TARNEIT, VIC 3029

**Indicative Selling Price** 

For the meaning of this price see consumer.vic.au/underquoting

Single Price: \$395,000

Provided by: Prabh Singh , Ray White Tarneit

| Address<br>Including suburb and<br>postcode | 7 VIRIDIS DRIVE, TARNEIT, VIC 3029 |
|---------------------------------------------|------------------------------------|
| pootoodo                                    |                                    |