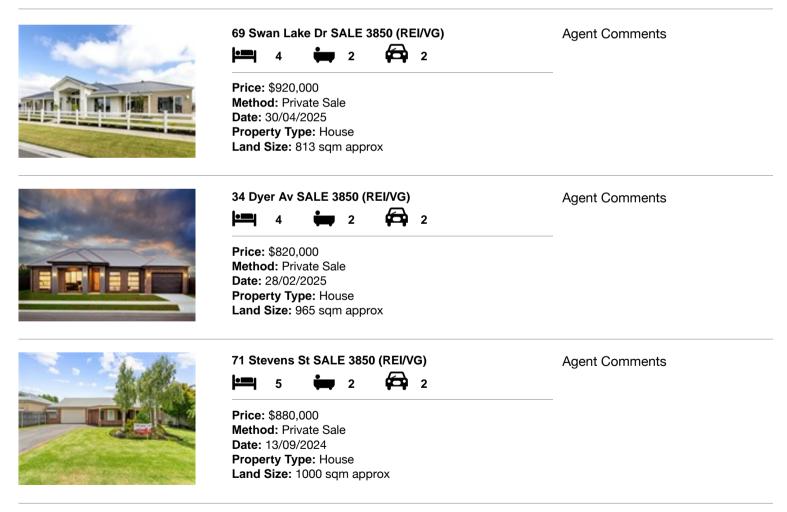

## Comparable property sales (\*Delete A or B below as applicable)

A\* These are the three properties sold within five kilometres of the property for sale in the last 18 months that the estate agent or agent's representative considers to be most comparable to the property for sale.

| Ade | dress of comparable property | Price     | Date of sale |
|-----|------------------------------|-----------|--------------|
| 1   | 69 Swan Lake Dr SALE 3850    | \$920,000 | 30/04/2025   |
| 2   | 34 Dyer Av SALE 3850         | \$820,000 | 28/02/2025   |
| 3   | 71 Stevens St SALE 3850      | \$880,000 | 13/09/2024   |