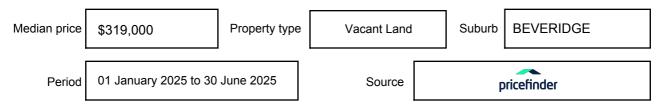

be expressed as a single price, or as a price range with the difference between the upper and lower amounts not more than 10% of the lower amount.

This Statement of Information must be provided to a prospective buyer within two business days of a request and displayed at any open for inspection for the property for sale.

It is recommended that the address of the property being offered for sale be checked at

services.land.vic.gov.au/landchannel/content/addressSearch before being entered in this Statement of Information.

### Property offered for sale

Address Including suburb and postcode

7 TEMPLEMORE ROAD, BEVERIDGE, VIC 3753

### Indicative selling price

For the meaning of this price see consumer.vic.gov.au/underquoting

Price Range:

\$305,000 to \$315,000

#### Median sale price



#### **Comparable property sales**

These are the three properties sold within five kilometres of the property for sale in the last 18 months that the estate agent or agents representative considers to be most comparable to the property for sale.

| Address of comparable property    | Price     | Date of sale |
|-----------------------------------|-----------|--------------|
| 12 PAVEES RD, BEVERIDGE, VIC 3753 | \$306,000 | 03/07/2025   |
| 3 SYNOD DR, BEVERIDGE, VIC 3753   | \$305,000 | 26/06/2025   |
| 5 SYNOD DR, BEVERIDGE, VIC 3753   | \$311,500 | 26/05/2025   |

This Statement of Information was prepared on: 31/