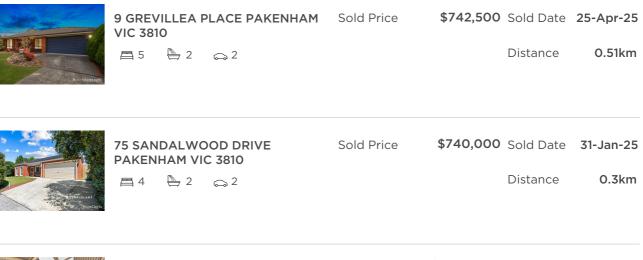

to

| Address of comparable property        | Price     | Date of sale |  |
|---------------------------------------|-----------|--------------|--|
| 9 GREVILLEA PLACE PAKENHAM VIC 3810   | \$742,500 | 25-Apr-25    |  |
| 75 SANDALWOOD DRIVE PAKENHAM VIC 3810 | \$740,000 | 31-Jan-25    |  |
| 3 TOORANG COURT PAKENHAM VIC 3810     | \$760,000 | 28-May-25    |  |