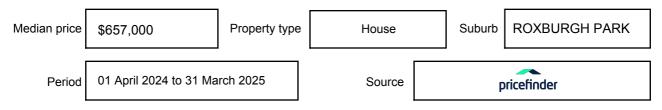

expressed as a single price, or as a price range with the difference between the upper and lower amounts not more than 10% of the lower amount.

This Statement of Information must be provided to a prospective buyer within two business days of a request and displayed at any open for inspection for the property for sale.

It is recommended that the address of the property being offered for sale be checked at

services.land.vic.gov.au/landchannel/content/addressSearch before being entered in this Statement of Information.

### Property offered for sale

Address Including suburb and postcode

7 MCLAURIN AVENUE, ROXBURGH PARK, VIC 3064

### Indicative selling price

For the meaning of this price see consumer.vic.gov.au/underquoting

Price Range:

\$460,000 to \$480,000

#### Median sale price



#### **Comparable property sales**

The estate agent or agents representative reasonably believes that fewer than three comparable properties were sold within two kilometres of the property for sale in the last six months.

| Address of comparable property          | Price     | Date of sale |
|-----------------------------------------|-----------|--------------|
| 7 RICHMOND TCE, ROXBURGH PARK, VIC 3064 | \$475,000 | 06/03/2025   |
| 4 TRUSCOTT AVE, ROXBURGH PARK, VIC 3064 | \$478,000 | 27/03/2025   |

This Statement of Information was prepared on: 1

15/06/2025