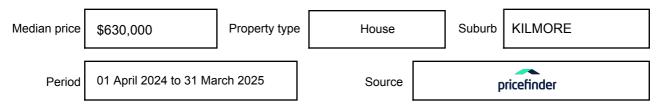

may be expressed as a single price, or as a price range with the difference between the upper and lower amounts not more than 10% of the lower amount.

This Statement of Information must be provided to a prospective buyer within two business days of a request and displayed at any open for inspection for the property for sale.

It is recommended that the address of the property being offered for sale be checked at

services.land.vic.gov.au/landchannel/content/addressSearch before being entered in this Statement of Information.

## Property offered for sale

Address Including suburb and postcode

7 KINGSTON STREET, KILMORE, VIC 3764

## Indicative selling price

For the meaning of this price see consumer.vic.gov.au/underquoting

Price Range:

\$720,000 to \$790,000

#### Median sale price



#### **Comparable property sales**

The estate agent or agents representative reasonably believes that fewer than three comparable properties were sold within five kilometres of the property for sale in the last 18 months.