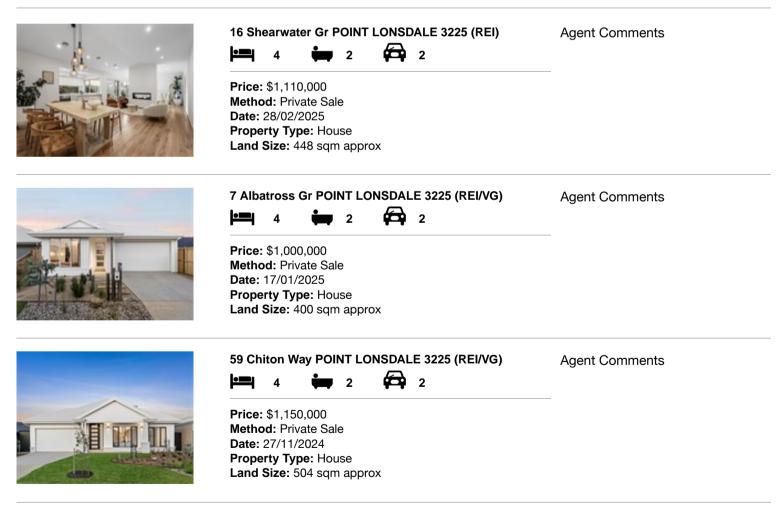

## Comparable property sales (\*Delete A or B below as applicable)

A\* These are the three properties sold within five kilometres of the property for sale in the last 18 months that the estate agent or agent's representative considers to be most comparable to the property for sale.

| Ade | dress of comparable property         | Price       | Date of sale |
|-----|--------------------------------------|-------------|--------------|
| 1   | 16 Shearwater Gr POINT LONSDALE 3225 | \$1,110,000 | 28/02/2025   |
| 2   | 7 Albatross Gr POINT LONSDALE 3225   | \$1,000,000 | 17/01/2025   |
| 3   | 59 Chiton Way POINT LONSDALE 3225    | \$1,150,000 | 27/11/2024   |