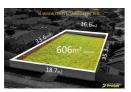

## Property offered for sale

Address Including suburb and postcode

| 7 | DUNBAR | GROVE | CHURCHILL  | VIC | 3842 |
|---|--------|-------|------------|-----|------|
|   |        |       | OTIONOTILL | 10  | 0042 |

#### Indicative selling price

For the meaning of this price see consumer.vic.gov.au/underquoting (\*Delete single price or range as applicable)

| Single Price                                               |           | or ran<br>betwe | ST70000 | &      | \$187,000 |  |  |  |
|------------------------------------------------------------|-----------|-----------------|---------|--------|-----------|--|--|--|
| Median sale price<br>(*Delete house or unit as applicable) |           |                 |         |        |           |  |  |  |
| Median Price                                               | \$200,000 | Property type   | Land    | Suburb | Churchill |  |  |  |