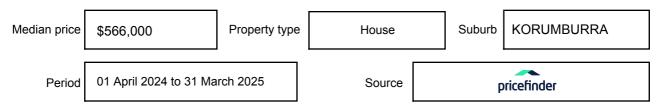

y be expressed as a single price, or as a price range with the difference between the upper and lower amounts not more than 10% of the lower amount.

This Statement of Information must be provided to a prospective buyer within two business days of a request and displayed at any open for inspection for the property for sale.

It is recommended that the address of the property being offered for sale be checked at

services.land.vic.gov.au/landchannel/content/addressSearch before being entered in this Statement of Information.

### Property offered for sale

Address Including suburb and postcode

7 BOURKE STREET, KORUMBURRA, VIC 3950

### Indicative selling price

For the meaning of this price see consumer.vic.gov.au/underquoting

Price Range:

\$440,000 to \$460,000

#### Median sale price



#### **Comparable property sales**

These are the three properties sold within five kilometres of the property for sale in the last 18 months that the estate agent or agents representative considers to be most comparable to the property for sale.

| Address of comparable property       | Price     | Date of sale |
|--------------------------------------|-----------|--------------|
| 60 PRINCES ST, KORUMBURRA, VIC 3950  | \$450,000 | 01/04/2025   |
| 8 NASON ST, KORUMBURRA, VIC 3950     | \$445,000 | 15/11/2024   |
| 4 HILLSIDE CRT, KORUMBURRA, VIC 3950 | \$425,000 | 20/01/2025   |

This Statement of Information was prepared on: 16

16/05/2025