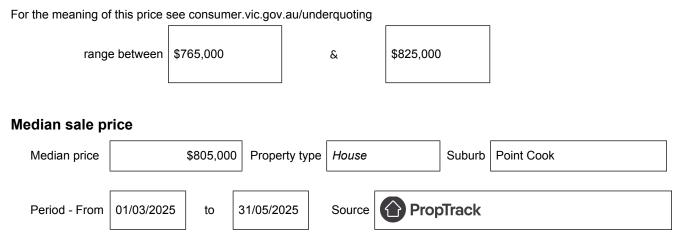

## Indicative selling price

OR

**B**<sup>\*</sup> The estate agent or agent's representative reasonably believes that fewer than three comparable propertieswere sold within two kilometres of the property for sale in the last six months.