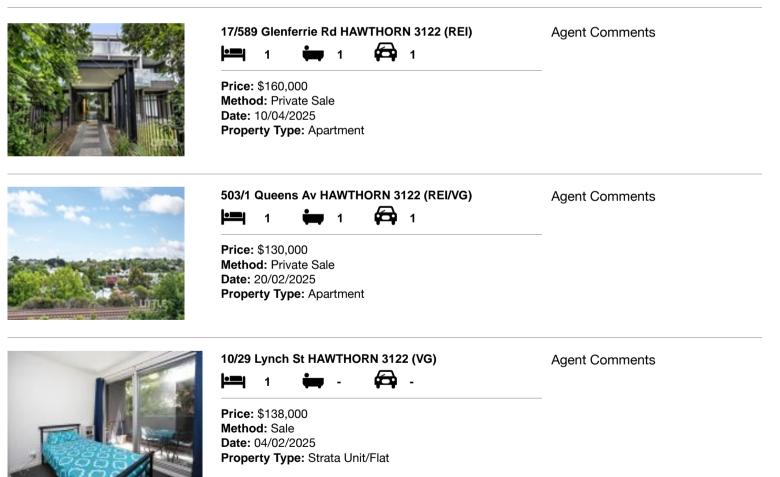

## Comparable property sales (\*Delete A or B below as applicable)

A\* These are the three properties sold within two kilometres of the property for sale in the last six months that the estate agent or agent's representative considers to be most comparable to the property for sale.

| Add | dress of comparable property       | Price     | Date of sale |
|-----|------------------------------------|-----------|--------------|
| 1   | 17/589 Glenferrie Rd HAWTHORN 3122 | \$160,000 | 10/04/2025   |
| 2   | 503/1 Queens Av HAWTHORN 3122      | \$130,000 | 20/02/2025   |
| 3   | 10/29 Lynch St HAWTHORN 3122       | \$138,000 | 04/02/2025   |