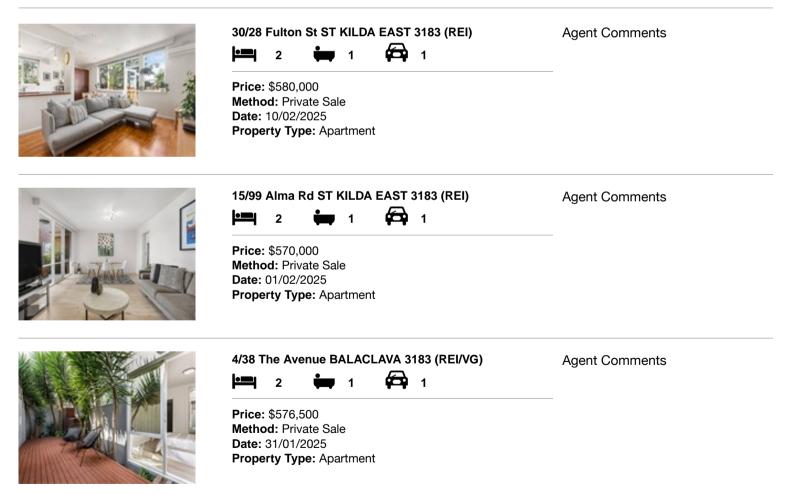

| Ado | dress of comparable property       | Price     | Date of sale |
|-----|------------------------------------|-----------|--------------|
| 1   | 30/28 Fulton St ST KILDA EAST 3183 | \$580,000 | 10/02/2025   |
| 2   | 15/99 Alma Rd ST KILDA EAST 3183   | \$570,000 | 01/02/2025   |
| 3   | 4/38 The Avenue BALACLAVA 3183     | \$576,500 | 31/01/2025   |