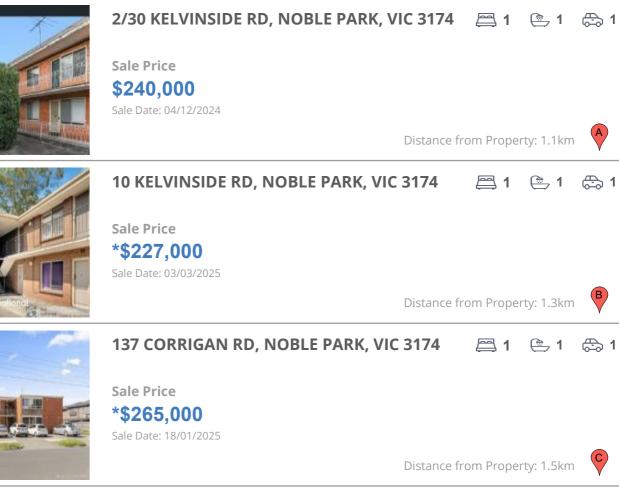

# **COMPARABLE PROPERTIES**

These are the three properties sold within two kilometres of the property for sale in the last six months that the estate agent or agents representative considers to be most comparable to the property for sale.

#### **Comparable property sales**

These are the three properties sold within two kilometres of the property for sale in the last six months that the estate agent or agents representative considers to be most comparable to the property for sale.

| Address of comparable property           | Price      | Date of sale |
|------------------------------------------|------------|--------------|
| 2/30 KELVINSIDE RD, NOBLE PARK, VIC 3174 | \$240,000  | 04/12/2024   |
| 10 KELVINSIDE RD, NOBLE PARK, VIC 3174   | *\$227,000 | 03/03/2025   |
| 137 CORRIGAN RD, NOBLE PARK, VIC 3174    | *\$265,000 | 18/01/2025   |