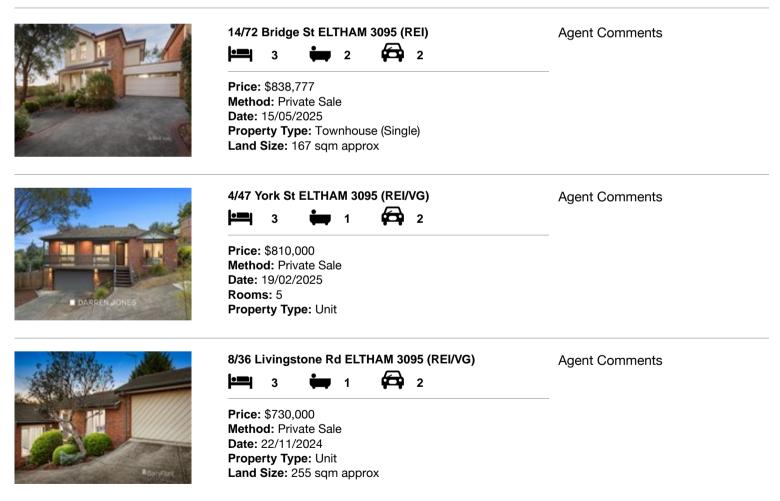

| Ado | dress of comparable property    | Price     | Date of sale |
|-----|---------------------------------|-----------|--------------|
| 1   | 14/72 Bridge St ELTHAM 3095     | \$838,777 | 15/05/2025   |
| 2   | 4/47 York St ELTHAM 3095        | \$810,000 | 19/02/2025   |
| 3   | 8/36 Livingstone Rd ELTHAM 3095 | \$730,000 | 22/11/2024   |