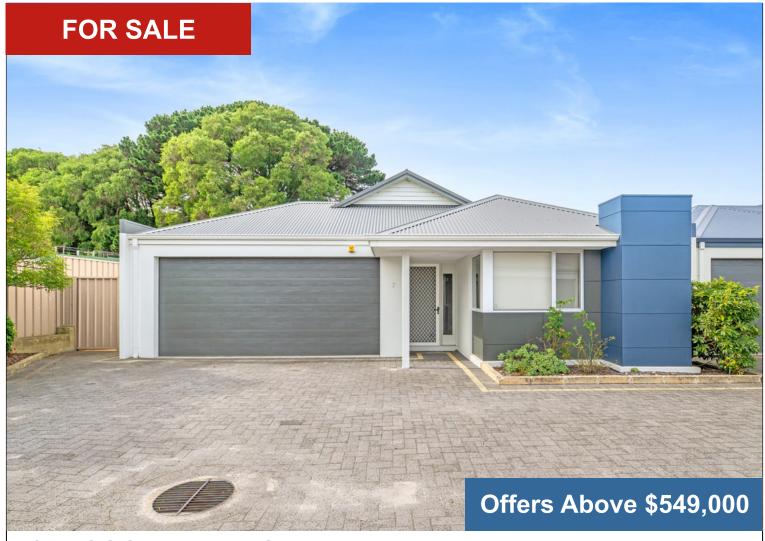

## 7 / 18 COCKBURN ROAD, MIRA MAR

## SECURE YOUR EASY LIFESTYLE

- Stylish rendered brick and Colorbond villa, free standing
- Secure & private, at rear of well-kept survey strata complex
- Air-conditioned open plan lounge, kitchen and dining space
- · Rear patio, private yard, double garage, rainwater tank
- Easy access to CBD, shops, beach, eateries, medical

## **Specification**

| Asking Price  | Offers Above \$549,000 | Land Size                    | 314.00 m2                    |
|---------------|------------------------|------------------------------|------------------------------|
| Bedrooms      | 3                      | Frontage                     | Nil                          |
| Bathrooms     | 2                      | Restrictive Covenants        | See Certificate of Title     |
| Toilets       | 2                      | Zoning                       | Residential/ R30             |
| Parking       | 2                      | School Zone                  | Albany Primary School & ASHS |
| Sheds         | Nil                    | Sewer                        | Connected                    |
| HWS           | Instant Gas            | Water                        | Scheme Connected             |
| Solar         | N/A                    | Internet Connection          | NBN Available                |
| Council Rates | \$2,573.90 p/a         | <b>Building Construction</b> | Brick Veneer & Colorbond     |
| Water Rates   | \$1,564.13 p/a         | Insulation                   | Unknown                      |
| Strata Levies | \$895.83 p/a           | Built/Builder                | Approx. 2008                 |
| Weekly Rent   | \$550 - \$600 per week | BAL Assessment               | N/A                          |
|               |                        |                              |                              |