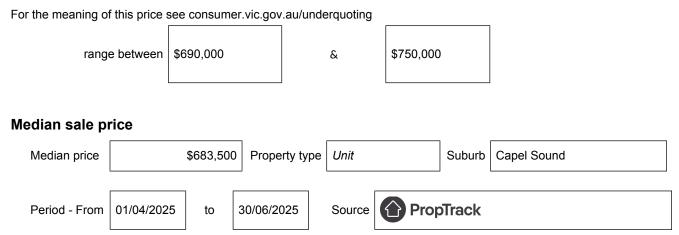

## Statement of Information Single residential property located in the Melbourne metropolitan area

Section 47AF of the Estate Agents Act 1980

## Property offered for sale

Address Including suburb and postcode

7/1553 Point Nepean Road, Capel Sound, Vic 3940

## Indicative selling price



## Comparable property sales (\*Delete A or B below as applicable)

**A**\* These are the three properties sold within two kilometres of the property for sale in the last six months that the estate agent or agent's representative considers to be most comparable to the property for sale.

| Address of comparable property                   | Price     | Date of sale |
|--------------------------------------------------|-----------|--------------|
| 24/1553 Point Nepean Road, Capel Sound, VIC 3940 | \$750,000 | 17/05/2025   |
| 1/486 Eastbourne Road, Capel Sound, VIC 3940     | \$750,000 | 11/06/2025   |
| 1/22 Swans Way, Capel Sound, VIC 3940            | \$665,000 | 20/01/2025   |

OR

**B**<sup>\*</sup> The estate agent or agent's representative reasonably believes that fewer than three