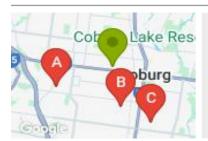

### **COMPARABLE PROPERTIES**

These are the three properties sold within two kilometres of the property for sale in the last six months that the estate agent or agents representative considers to be most comparable to the property for sale.

13 BALMORAL AVE, PASCOE VALE SOUTH, VIC 🕮 3 🕒 2 🚓 2

Sale Price

\*\$1,255,000

Sale Date: 17/04/2025

Distance from Property: 1.6km

32 WHITE ST, COBURG, VIC 3058

**Sale Price** 

\*\$1,280,000

Sale Date: 29/03/2025

Distance from Property: 1.1km

42 CAMPBELL ST, COBURG, VIC 3058

Sale Price

\$1,340,000

Sale Date: 03/03/2025

Distance from Property: 1.9km

#### Comparable property sales

These are the three properties sold within two kilometres of the property for sale in the last six months that the estate agent or agents representative considers to be most comparable to the property for sale.

| Address of comparable property               | Price        | Date of sale |
|----------------------------------------------|--------------|--------------|
| 13 BALMORAL AVE, PASCOE VALE SOUTH, VIC 3044 | *\$1,255,000 | 17/04/2025   |
| 32 WHITE ST, COBURG, VIC 3058                | *\$1,280,000 | 29/03/2025   |
| 42 CAMPBELL ST, COBURG, VIC 3058             | \$1,340,000  | 03/03/2025   |