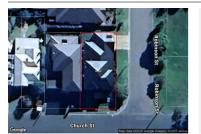

## 6A CHURCH STREET, NAGAMBIE, VIC

**Indicative Selling Price** 

For the meaning of this price see consumer.vic.au/underquoting

Single Price: \$795,000

Provided by: Emma Hendy , Ray White Nagambie

| Address<br>Including suburb and<br>postcode | 6A CHURCH STREET, NAGAMBIE, VIC 3608 |
|---------------------------------------------|--------------------------------------|
|---------------------------------------------|--------------------------------------|