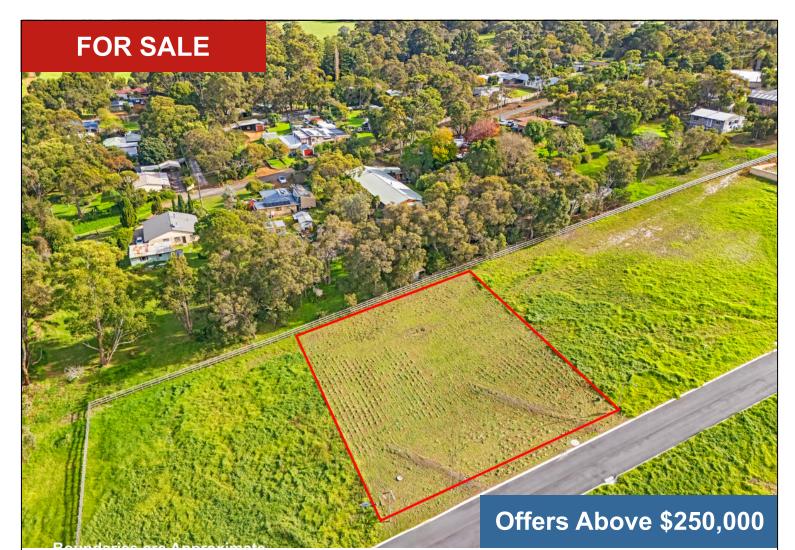

## **69 GREYHOUND CIRCLE, GLEDHOW**

## **ROOM TO BUILD BIG**

- Rare 1605sqm block in peaceful Gledhow
- Room for large home, shed, garden & more
- Cleared and ready to go with services available
- Family-friendly suburb, close to town & schools
- Land is limited don't miss your chance

Land Size: 1605.00 m2

Council Rates:

Jeremy Stewart 0439 940 976 0898414022

Merrifield R E A L E S T A T E

jeremy@merrifield.com.au

Disclaimer: All. details on the brochure are presented on the vendor's advice. Prospective purchasers should take necessary actions on their own behalf to satisfy themselves of the details of conditions, contents, fixtures and improvements in regards to this property. Merrifield Real Estate Pty Ltd JR Stewart Trust T/A Merrifield Real Estate, 258 York Street, Albany WA 6330