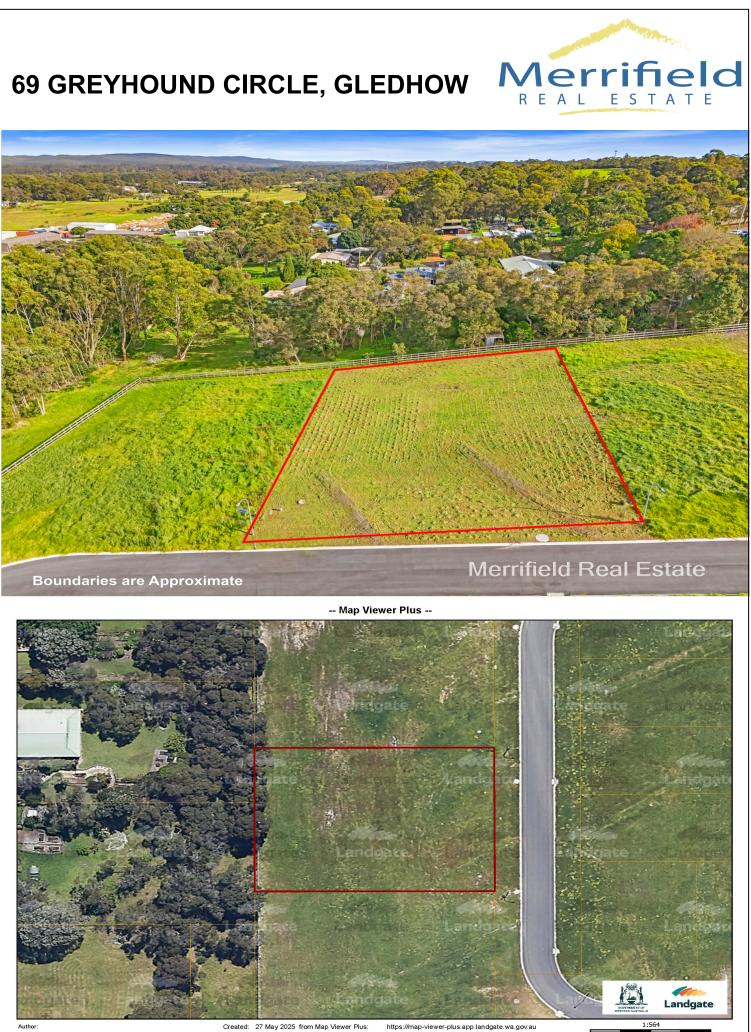

## **69 GREYHOUND CIRCLE, GLEDHOW**

## **ROOM TO BUILD BIG**

- Rare 1605sqm block in peaceful Gledhow
- Room for large home, shed, garden & more
- Cleared and ready to go with services available
- Family-friendly suburb, close to town & schools
- Land is limited don't miss your chance

Land Size: 1605.00 m2

Council Rates:

Jeremy Stewart 0439 940 976 0898414022

Merrifield R E A L E S T A T E

jeremy@merrifield.com.au

Disclaimer: All. details on the brochure are presented on the vendor's advice. Prospective purchasers should take necessary actions on their own behalf to satisfy themselves of the details of conditions, contents, fixtures and improvements in regards to this property. Merrifield Real Estate Pty Ltd JR Stewart Trust T/A Merrifield Real Estate, 258 York Street, Albany WA 6330

© Copyright, Western Australian Land Information Authority. No part of this document or any content appearing on it may be reproduced or published without the prior written permission of Landgate. Disclaimer: The accuracy and completeness of the information on this document is not guaranteed and is supplied by Landgate 'as is' with no representation or warranty as to its reliability, accuracy, completeness, or fitness for purpose Please refer to original documentation for all legal purposes.

<sup>0</sup> 0.007 0.014 0.02 0.027 km