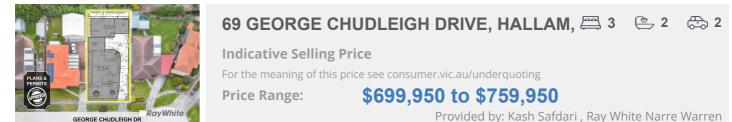

### Property offered for sale

Address Including suburb and postcode

69 GEORGE CHUDLEIGH DRIVE, HALLAM, VIC 3803

### Indicative selling price

For the meaning of this price see consumer.vic.gov.au/underquoting

Price Range:

\$699,950 to \$759,950