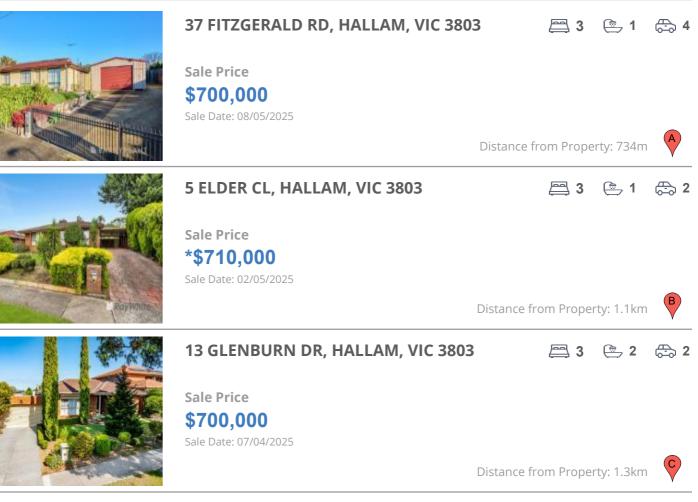

#### **Comparable property sales**

These are the three properties sold within two kilometres of the property for sale in the last six months that the estate agent or agents representative considers to be most comparable to the property for sale.

| Address of comparable property     | Price      | Date of sale |
|------------------------------------|------------|--------------|
| 37 FITZGERALD RD, HALLAM, VIC 3803 | \$700,000  | 08/05/2025   |
| 5 ELDER CL, HALLAM, VIC 3803       | *\$710,000 | 02/05/2025   |
| 13 GLENBURN DR, HALLAM, VIC 3803   | \$700,000  | 07/04/2025   |