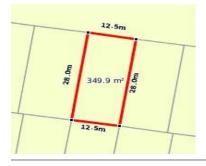

# 68 SLINKY STREET, DEANSIDE, VIC 3336 🕮 - 🕒 -

**Indicative Selling Price** 

For the meaning of this price see consumer.vic.au/underquoting

Price Range:

\$380,000 to \$418,000

Provided by: Nate Sabherwal , Ray White Point Cook

## Property offered for sale

Address Including suburb and postcode

68 SLINKY STREET, DEANSIDE, VIC 3336

#### Indicative selling price

For the meaning of this price see consumer.vic.gov.au/underguoting

Price Range: \$380,000 to \$418,000