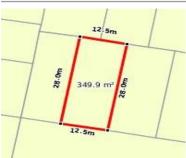

# 68 SLINKY STREET, DEANSIDE, VIC 3336 🕮 - 🕒 -

**Indicative Selling Price** 

For the meaning of this price see consumer.vic.au/underquoting

Price Range:

\$380,000 to \$418,000

Provided by: Nate Sabherwal , Ray White Point Cook

## Property offered for sale

Address Including suburb and postcode

68 SLINKY STREET, DEANSIDE, VIC 3336

#### Indicative selling price

For the meaning of this price see consumer.vic.gov.au/underguoting

Price Range: \$380,000 to \$418,000