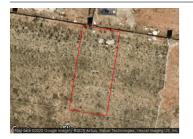

# 68 SLINKY STREET, DEANSIDE, VIC 3336 🕮 - 🕒 -

**Indicative Selling Price** 

For the meaning of this price see consumer.vic.au/underquoting

Price Range:

\$380,000 to \$418,000

Provided by: Nate Sabherwal , Ray White Point Cook

## Property offered for sale

Address Including suburb and postcode

68 SLINKY STREET, DEANSIDE, VIC 3336