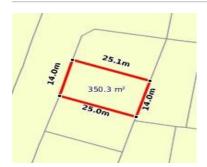

# 68 SLINKY STREET, DEANSIDE, VIC 3336 🕮 - 🕒 -

**Indicative Selling Price** 

For the meaning of this price see consumer.vic.au/underquoting

Price Range:

\$380,000 to \$418,000

Provided by: Nate Sabherwal , Ray White Point Cook

## Property offered for sale

Address Including suburb and postcode

68 SLINKY STREET, DEANSIDE, VIC 3336