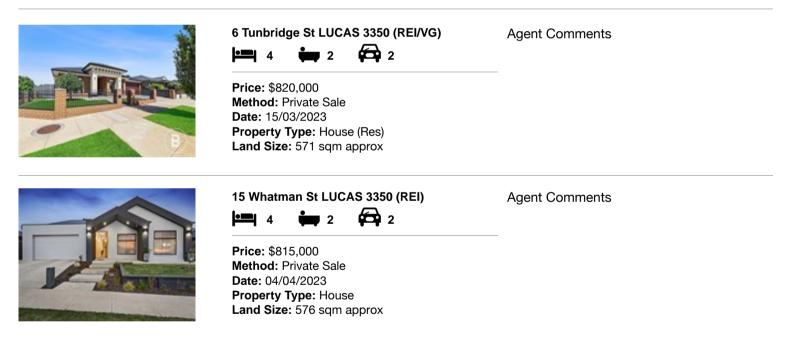

#### Comparable property sales (\*Delete A or B below as applicable)

A\* These are the three properties sold within five kilometres of the property for sale in the lasteighteen months that the estate agent or agent's representative considers to be most comparableto the property for sale.

| Ade | dress of comparable property | Price     | Date of sale |
|-----|------------------------------|-----------|--------------|
| 1   | 6 Tunbridge St LUCAS 3350    | \$820,000 | 15/03/2023   |
| 2   | 15 Whatman St LUCAS 3350     | \$815,000 | 04/04/2023   |
| 3   |                              |           |              |