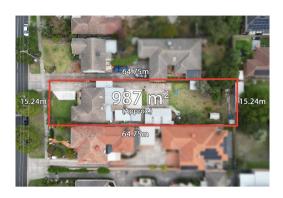

# Property offered for sale

| Address              | 67 Northumberland Road, Pascoe Vale Vic 3044 |
|----------------------|----------------------------------------------|
| Including suburb and |                                              |
| postcode             |                                              |
|                      |                                              |
|                      |                                              |

Rooms: 6

**Property Type:** House (Res) **Land Size:** 987 sqm approx

**Agent Comments** 

Indicative Selling Price \$1,250,000 - \$1,350,000 Median House Price March quarter 2025: \$1,204,000