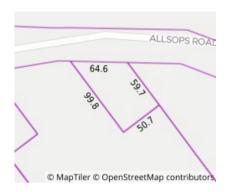

Property Type: House (Previously

Occupied - Detached) **Land Size:** 4034 sqm approx

**Agent Comments** 

Indicative Selling Price \$1,080,000 - \$1,180,000 Median House Price Year ending June 2025: \$725,000