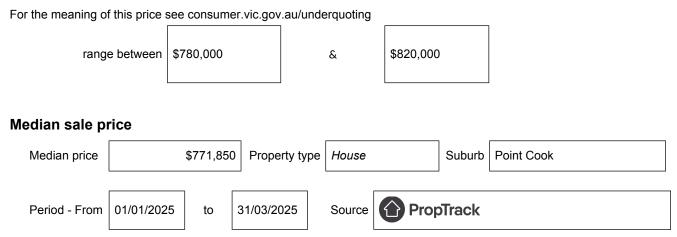

## Indicative selling price

OR

**B**<sup>\*</sup> The estate agent or agent's representative reasonably believes that fewer than three comparable propertieswere sold within two kilometres of the property for sale in the last six months.