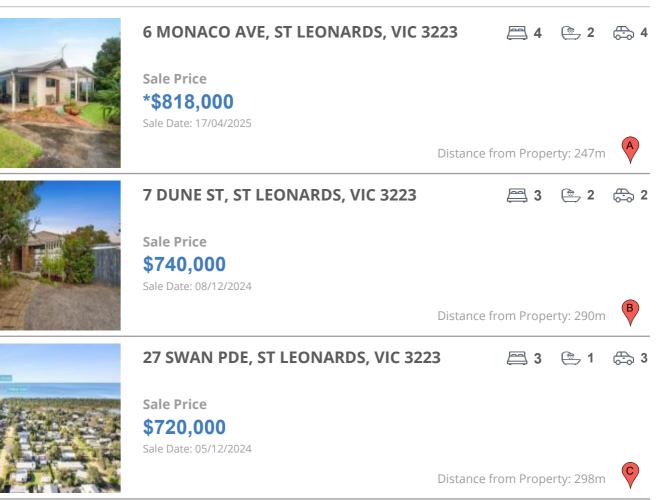

#### **Comparable property sales**

These are the three properties sold within five kilometres of the property for sale in the last 18 months that the estate agent or agents representative considers to be most comparable to the property for sale.

| Address of comparable property      | Price      | Date of sale |
|-------------------------------------|------------|--------------|
| 6 MONACO AVE, ST LEONARDS, VIC 3223 | *\$818,000 | 17/04/2025   |
| 7 DUNE ST, ST LEONARDS, VIC 3223    | \$740,000  | 08/12/2024   |
| 27 SWAN PDE, ST LEONARDS, VIC 3223  | \$720,000  | 05/12/2024   |