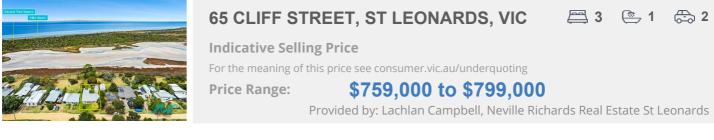

#### Property offered for sale

Address Including suburb and postcode

65 CLIFF STREET, ST LEONARDS, VIC 3223

#### Indicative selling price

For the meaning of this price see consumer.vic.gov.au/underquoting

Price Range:

\$759,000 to \$799,000