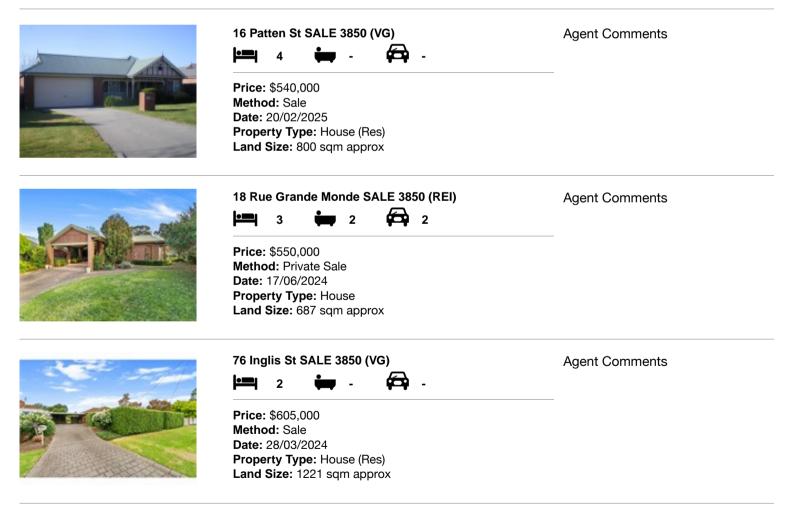

| Ade | dress of comparable property  | Price     | Date of sale |
|-----|-------------------------------|-----------|--------------|
| 1   | 16 Patten St SALE 3850        | \$540,000 | 20/02/2025   |
| 2   | 18 Rue Grande Monde SALE 3850 | \$550,000 | 17/06/2024   |
| 3   | 76 Inglis St SALE 3850        | \$605,000 | 28/03/2024   |