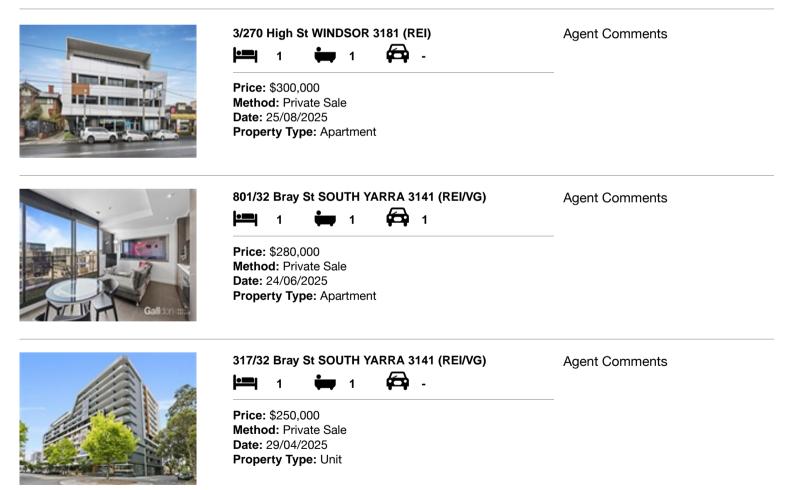

#### Comparable property sales (\*Delete A or B below as applicable)

A\* These are the three properties sold within two kilometres of the property for sale in the last six months that the estate agent or agent's representative considers to be most comparable to the property for sale.

| Ade | dress of comparable property    | Price     | Date of sale |
|-----|---------------------------------|-----------|--------------|
| 1   | 3/270 High St WINDSOR 3181      | \$300,000 | 25/08/2025   |
| 2   | 801/32 Bray St SOUTH YARRA 3141 | \$280,000 | 24/06/2025   |
| 3   | 317/32 Bray St SOUTH YARRA 3141 | \$250,000 | 29/04/2025   |