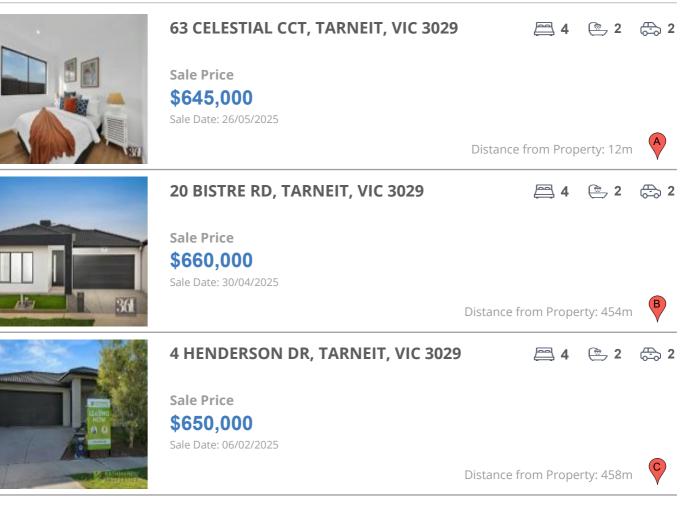

#### **Comparable property sales**

These are the three properties sold within two kilometres of the property for sale in the last six months that the estate agent or agents representative considers to be most comparable to the property for sale.

| Address of comparable property      | Price     | Date of sale |
|-------------------------------------|-----------|--------------|
| 63 CELESTIAL CCT, TARNEIT, VIC 3029 | \$645,000 | 26/05/2025   |
| 20 BISTRE RD, TARNEIT, VIC 3029     | \$660,000 | 30/04/2025   |
| 4 HENDERSON DR, TARNEIT, VIC 3029   | \$650,000 | 06/02/2025   |