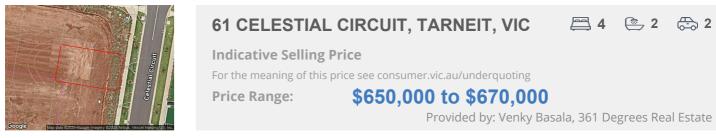

#### Property offered for sale

Address Including suburb and postcode

61 CELESTIAL CIRCUIT, TARNEIT, VIC 3029

#### Indicative selling price

For the meaning of this price see consumer.vic.gov.au/underquoting

Price Range:

\$650,000 to \$670,000