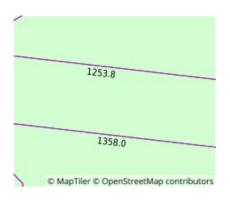

Property Type: Mixed

Farming/Grazing (without structural

improvements)

Land Size: 415200 sqm approx

**Agent Comments** 

Indicative Selling Price \$225,000 No median price available