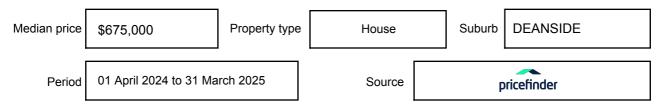

y be expressed as a single price, or as a price range with the difference between the upper and lower amounts not more than 10% of the lower amount.

This Statement of Information must be provided to a prospective buyer within two business days of a request and displayed at any open for inspection for the property for sale.

It is recommended that the address of the property being offered for sale be checked at

services.land.vic.gov.au/landchannel/content/addressSearch before being entered in this Statement of Information.

### Property offered for sale

Address Including suburb and postcode

60 OSCAR CRESCENT, DEANSIDE, VIC 3336

### Indicative selling price

For the meaning of this price see consumer.vic.gov.au/underquoting

Price Range:

\$740,000 to \$760,000

#### Median sale price



#### **Comparable property sales**

These are the three properties sold within two kilometres of the property for sale in the last six months that the estate agent or agents representative considers to be most comparable to the property for sale.

| Address of comparable property    | Price     | Date of sale |
|-----------------------------------|-----------|--------------|
| 13 MCKELL ST, DEANSIDE, VIC 3336  | \$725,000 | 18/01/2025   |
| 15 MCKELL ST, DEANSIDE, VIC 3336  | \$720,000 | 24/11/2024   |
| 42 OSCAR CRES, DEANSIDE, VIC 3336 | \$732,000 | 28/10/2024   |

This Statement of Information was prepared on: 28/

28/04/2025