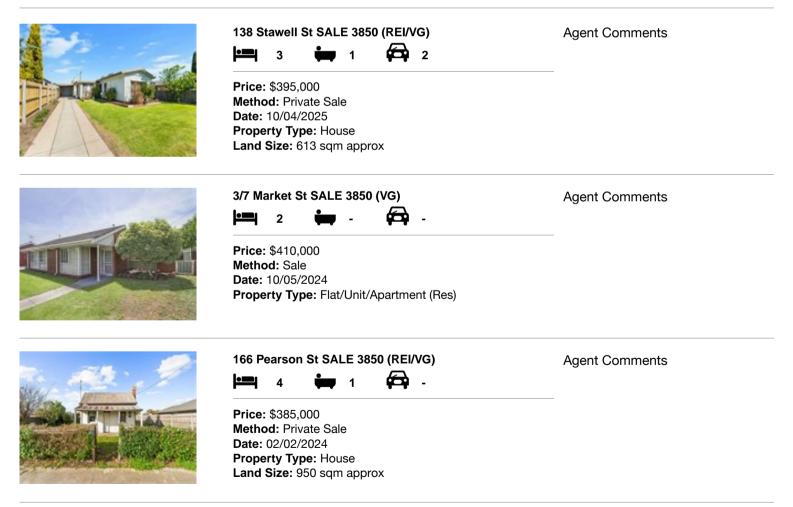

#### Comparable property sales (\*Delete A or B below as applicable)

A\* These are the three properties sold within five kilometres of the property for sale in the last 18 months that the estate agent or agent's representative considers to be most comparable to the property for sale.

| Add | dress of comparable property | Price     | Date of sale |
|-----|------------------------------|-----------|--------------|
| 1   | 138 Stawell St SALE 3850     | \$395,000 | 10/04/2025   |
| 2   | 3/7 Market St SALE 3850      | \$410,000 | 10/05/2024   |
| 3   | 166 Pearson St SALE 3850     | \$385,000 | 02/02/2024   |