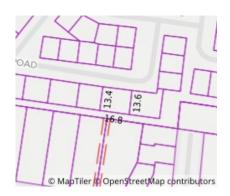

| Address of comparable property |                               | Price    | Date of sale |
|--------------------------------|-------------------------------|----------|--------------|
| 1                              | 19/2 Gremel Rd RESERVOIR 3073 | \$95,000 | 10/10/2024   |
| 2                              |                               |          |              |
| 3                              |                               |          |              |

## Comparable Properties

19/2 Gremel Rd RESERVOIR 3073 (REI)

1

**A** 1

**Agent Comments** 

Price: \$95,000 Method: Private Sale Date: 10/10/2024

Property Type: Retirement Village Individual Flat/Unit

The estate agent or agent's representative reasonably believes that fewer than three comparable properties were sold within two kilometres of the property for sale in the last six months.