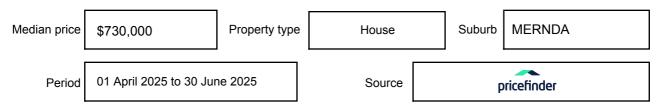

on may be expressed as a single price, or as a price range with the difference between the upper and lower amounts not more than 10% of the lower amount.

This Statement of Information must be provided to a prospective buyer within two business days of a request and displayed at any open for inspection for the property for sale.

It is recommended that the address of the property being offered for sale be checked at

services.land.vic.gov.au/landchannel/content/addressSearch before being entered in this Statement of Information.

## Property offered for sale

Address Including suburb and postcode

6 SOFTWOOD DRIVE, MERNDA, VIC 3754

## Indicative selling price

For the meaning of this price see consumer.vic.gov.au/underquoting

Price Range:

\$740,000 to \$790,000

#### Median sale price



#### **Comparable property sales**

These are the three properties sold within two kilometres of the property for sale in the last six months that the estate agent or agents representative considers to be most comparable to the property for sale.

| Address of comparable property       | Price       | Date of sale |
|--------------------------------------|-------------|--------------|
| 13 REYNOLDS CCT, MERNDA, VIC 3754    | **\$756,000 | 19/07/2025   |
| 49 RENAISSANCE BVD, MERNDA, VIC 3754 | *\$755,000  | 16/06/2025   |
| 18 SKEETER DR, MERNDA, VIC 3754      | **\$830,500 | 14/06/2025   |

This Statement of Information was prepared on: 22

22/07/2025