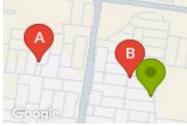

| Address of comparable property | Price      | Date of sale |
|--------------------------------|------------|--------------|
| 1 SLOCUM RD, TARNEIT, VIC 3029 | *\$627,500 | 30/05/2025   |
| 8 BOOTH ST, TARNEIT, VIC 3029  | \$620,000  | 10/01/2025   |