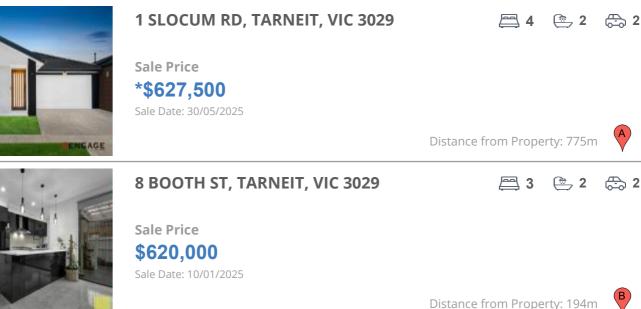

| Address of comparable property | Price      | Date of sale |
|--------------------------------|------------|--------------|
| 1 SLOCUM RD, TARNEIT, VIC 3029 | *\$627,500 | 30/05/2025   |
| 8 BOOTH ST, TARNEIT, VIC 3029  | \$620,000  | 10/01/2025   |