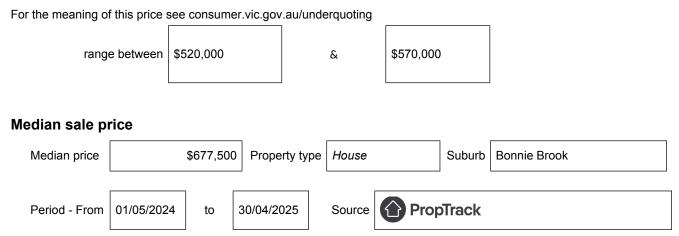

## Statement of Information Single residential property located in the Melbourne metropolitan area

Section 47AF of the Estate Agents Act 1980

## Property offered for sale

Address Including suburb and postcode

6 Newfoundland Circuit, Bonnie Brook, Vic 3335

## Indicative selling price



## Comparable property sales (\*Delete A or B below as applicable)

**A**\* These are the three properties sold within two kilometres of the property for sale in the last six months that the estate agent or agent's representative considers to be most comparable to the property for sale.

| Address of comparable property              | Price     | Date of sale |
|---------------------------------------------|-----------|--------------|
| 13 Marchador Street, Bonnie Brook, VIC 3335 | \$548,000 | 14/05/2025   |
| 23 Marchador Street, Bonnie Brook, VIC 3335 | \$550,000 | 11/04/2025   |
| 27 Marchador Street, Bonnie Brook, VIC 3335 | \$550,000 | 23/04/2025   |

OR

**B**<sup>\*</sup> The estate agent or agent's representative reasonably believes that fewer than three comparable propertieswere