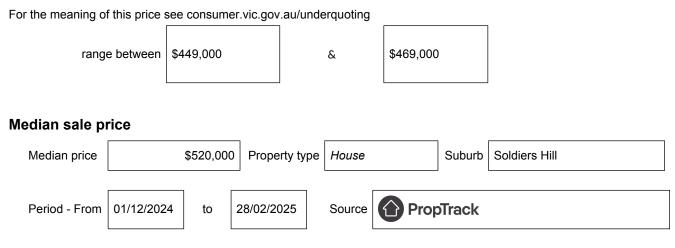

# Statement of Information Single residential property located outside the Melbourne metropolitan area

#### Section 47AF of the Estate Agents Act 1980

#### Property offered for sale

Address Including suburb and postcode

6 Mitchell Court, Soldiers Hill, Vic 3350

### Indicative selling price



## Comparable property sales (\*Delete A or B below as applicable)

**A**\* These are the three properties sold within five kilometres of the property for sale in the last eighteen months that the estate agent or agent's representative considers to be most comparable to the property for sale.

| Address of comparable property                  | Price     | Date of sale |
|-------------------------------------------------|-----------|--------------|
| 1022 Lydiard St North, Ballarat North, VIC 3350 | \$445,000 | 11/10/2024   |
| 610 Chisholm Street, Black Hill, VIC 3350       | \$412,660 | 12/08/2024   |
| 512 Armstrong Street, Soldiers Hill, VIC 3350   | \$420,000 | 05/05/2024   |

OR

**B**\* The estate agent or agent's representative reasonably believes that fewer than three comparable