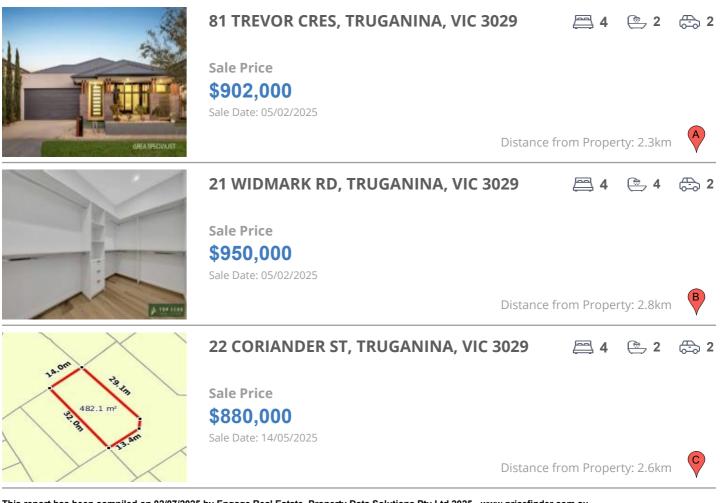

## **COMPARABLE PROPERTIES**

These are the three properties sold within two kilometres of the property for sale in the last six months that the estate agent or agents representative considers to be most comparable to the property for sale.

#### **Comparable property sales**

These are the three properties sold within two kilometres of the property for sale in the last six months that the estate agent or agents representative considers to be most comparable to the property for sale.

| Address of comparable property       | Price     | Date of sale |
|--------------------------------------|-----------|--------------|
| 81 TREVOR CRES, TRUGANINA, VIC 3029  | \$902,000 | 05/02/2025   |
| 21 WIDMARK RD, TRUGANINA, VIC 3029   | \$950,000 | 05/02/2025   |
| 22 CORIANDER ST, TRUGANINA, VIC 3029 | \$880,000 | 14/05/2025   |