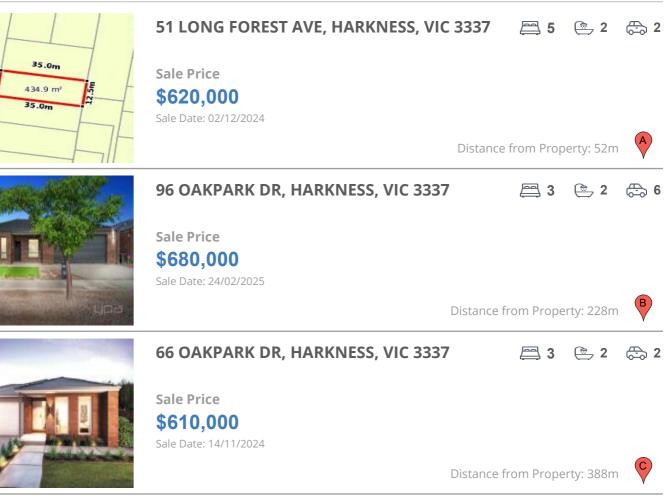

# **COMPARABLE PROPERTIES**

These are the three properties sold within two kilometres of the property for sale in the last six months that the estate agent or agents representative considers to be most comparable to the property for sale.

#### **Comparable property sales**

These are the three properties sold within two kilometres of the property for sale in the last six months that the estate agent or agents representative considers to be most comparable to the property for sale.

| Address of comparable property         | Price     | Date of sale |
|----------------------------------------|-----------|--------------|
| 51 LONG FOREST AVE, HARKNESS, VIC 3337 | \$620,000 | 02/12/2024   |
| 96 OAKPARK DR, HARKNESS, VIC 3337      | \$680,000 | 24/02/2025   |
| 66 OAKPARK DR, HARKNESS, VIC 3337      | \$610,000 | 14/11/2024   |