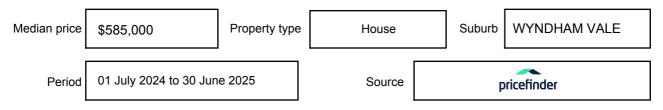

be expressed as a single price, or as a price range with the difference between the upper and lower amounts not more than 10% of the lower amount.

This Statement of Information must be provided to a prospective buyer within two business days of a request and displayed at any open for inspection for the property for sale.

It is recommended that the address of the property being offered for sale be checked at

services.land.vic.gov.au/landchannel/content/addressSearch before being entered in this Statement of Information.

## Property offered for sale

Address Including suburb and postcode

6 BRIMPTON GROVE, WYNDHAM VALE, VIC 3024

## Indicative selling price

For the meaning of this price see consumer.vic.gov.au/underquoting

Price Range:

\$695,000 to \$750,000

#### Median sale price



#### **Comparable property sales**

The estate agent or agents representative reasonably believes that fewer than three comparable properties were sold within two kilometres of the property for sale in the last six months.

This Statement of Information was prepared on: